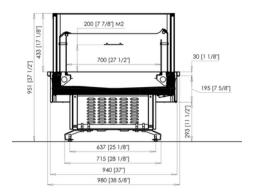

#### **Standard Equipment**

R290 Refrigerant
Ventilated refrigeration system
External structure painted in epoxy
Electronic control.
Condensate evaporation tray
White pre-lacquered tank

Panoramic gable ends

Black thermonans (70 trav)

Stainless steel humner

Mechanical fans

Fan protection

Plastic packaging and protection on fans





## Options and Accesories

- Sliding doors (SD version)
- Doble front and rear integrated LED lighting -4000K
- Wood imitation in the external structure (on request)
- Electronic fans
- AISI-304 / AISI-316 components:
  - Suction
  - Impulsión
  - Bandejas
- Priceholder on tray (front and rear)
- Wheels kit
- Carton packaging
- Treated wood packaging
- Treated wood packaging plus



NO DOORS WITH DOORS

#### PI0P127020C0ND17

Available modulations 1260



#### PI0P127025C0SD17

Available modulations





# frast-trol

www.frost-trol.com