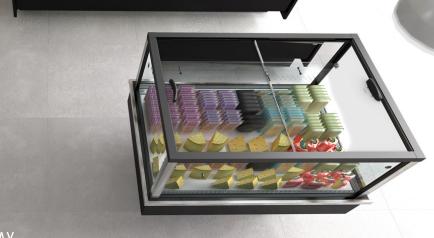

### **Highlights**

The presentation of the products is emphasized thanks to its wide perimeter glasses Wide load capacity inside the cabinet.

Island for the exhibition of refrigerated products. Suitable for the exhibition and sale of meat products (only in the version with doors)

Minimalist design that adapts to current trends in interior design and decoration Possibility of incorporating sliding doors