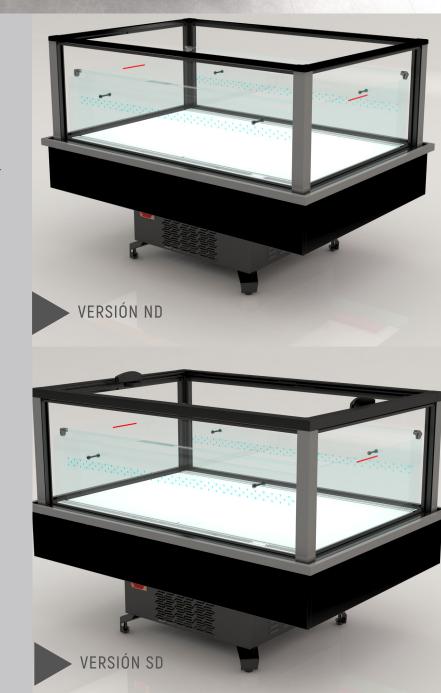

interior design and decoration Possibility of incorporating sliding doors

#### **Standard Equipment**

R290 Refrigerant
Ventilated refrigeration system
External structure painted in epoxy
Electronic control.
Condensate evaporation tray
White pre-lacquered tank

Panoramic gable ends

Black thermonans (70 trav)

Stainless steel humner

Mechanical fans

Fan protection

Plastic packaging and protection on fans





## Options and Accesories

- Sliding doors (SD version)
- Doble front and rear integrated LED lighting -4000K
- Wood imitation in the external structure (on request)
- Electronic fans
- AISI-304 / AISI-316 components:
  - Suction
  - Impulsión
  - Bandejas
- Priceholder on tray (front and rear)
- Wheels kit
- Carton packaging
- Treated wood packaging
- Treated wood packaging plus



NO DOORS WITH DOORS

#### PI0P127020C0ND17

Available modulations 1260



#### PI0P127025C0SD17

Available modulations





# frast-trol

www.frost-trol.com