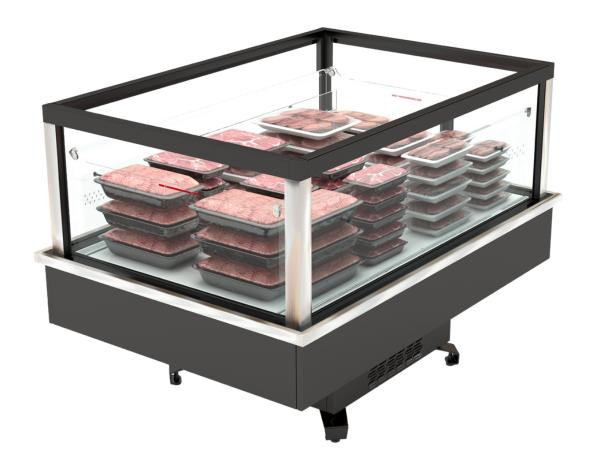

#### Highlights

The presentation of the products is emphasized thanks to its wide perimeter glasses Wide load capacity inside the cabinet.

Island for the exhibition of refrigerated products. Suitable for the exhibition and sale of meat products (only in the version with doors)

Minimalist design that adapts to current trends in interior design and decoration Possibility of incorporating sliding doors