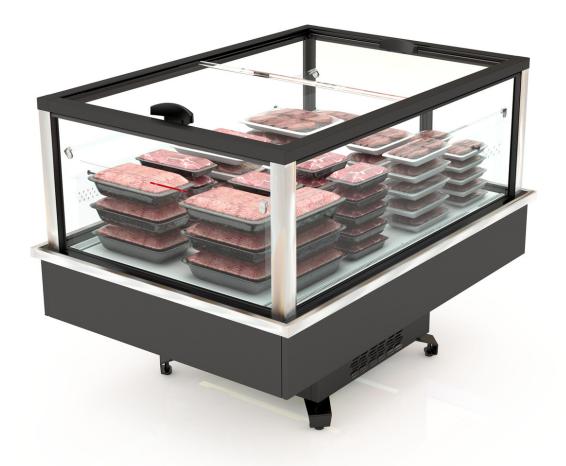

### **Highlights**

The presentation of the products is emphasized thanks to its wide perimeter glasses Wide load capacity inside the cabinet.

Island for the exhibition of refrigerated products. Suitable for the exhibition and sale of meat products (only in the version with doors)

Minimalist design that adapts to current trends in interior design and decoration Possibility of incorporating sliding doors