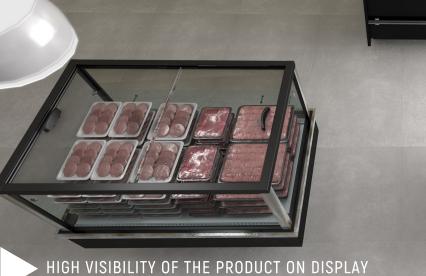

#### Highlights

The presentation of the products is emphasized thanks to its wide perimeter glasses Wide load capacity inside the cabinet.

Island for the exhibition of refrigerated products. Suitable for the exhibition and sale of meat products (only in the version with doors)

Minimalist design that adapts to current trends in interior design and decoration Possibility of incorporating sliding doors