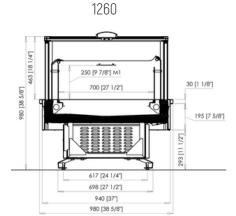

entilated refrigeration system
External structure painted in epoxy
Electronic control.
Condensate evaporation tray
White pre-lacquered tank

Panoramic gable ends

Black thermonans (70 trav)

Stainless steel humner

Mechanical fans

Fan protection

Plastic packaging and protection on fans





## Options and Accesories

- Sliding doors (SD version)
- Doble front and rear integrated LED lighting -4000K
- Wood imitation in the external structure (on request)
- Electronic fans
- AISI-304 / AISI-316 components:
  - Suction
  - Impulsión
  - Bandejas
- Priceholder on tray (front and rear)
- Wheels kit
- Carton packaging
- Treated wood packaging
- Treated wood packaging plus



NO DOORS WITH DOORS

#### PI0P127020C0ND17

Available modulations 1260



#### PI0P127025C0SD17

Available modulations





# frast-trol

www.frost-trol.com